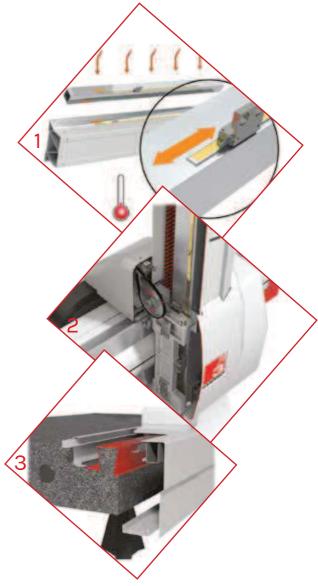

1. OPTIMIZED POSITIONING OF INCREMENTAL OPTICAL TRANSDUCERS

2. TOOTHED DRIVE BELTS TO ALL AXES TO PROVIDE VIBRATION FREE MOTION

3. MONOLITHIC GRANITE BASE PLATE WITH ISOSTATIC SUPPORT AND INTEGRATED GUIDE-WAYS TO ENSURE MAXIMUM RIGIDITY