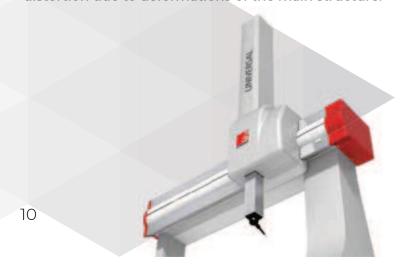

## **BRIDGE | UNIVERSAL**

## THE NEW GENERATION OF CMMs DESIGNED BY COORD3 BUILDS UPON 40 YEARS OF EXPERIENCE

The UNIVERSAL series represents the ultimate generation of CMMs. It is perfectly suitable both for traditional point-to-point measurements and for more sophisticated contact scanning and laser scanning cycles. Thanks to its outstanding structural rigidity, the UNIVERSAL range is an ideal platform for 5-axis scanning systems and gear measurement applications.