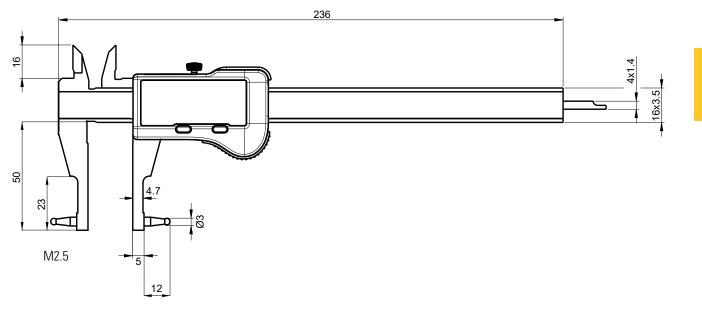

# Special caliper

DIMENSIONAL DRAWING

SMART POINTS JAWS

#### TECHNICAL SPECIFICATIONS

|                                                                                                                        |    | 810-1601                                               |
|------------------------------------------------------------------------------------------------------------------------|----|--------------------------------------------------------|
| Measuring range                                                                                                        | mm | 150                                                    |
| Max. Error G - external measurements                                                                                   | μm | 20 <sup>1)</sup>                                       |
| Max. Error - internal measurements                                                                                     | μm | 20-30 <sup>2)</sup>                                    |
| Depth rod                                                                                                              | mm | <b>—</b> 4 x 1.4                                       |
| Protection rating according to IEC 60529                                                                               |    | IP67                                                   |
| Output data                                                                                                            |    | Bluetooth <sup>®</sup> wireless technology*            |
| Functions                                                                                                              |    | Zero setting, Preset (max 999.99), mm/inch, Hold, Data |
| Smart Inductive Sensor                                                                                                 |    | •                                                      |
| $^{1)}$ 0-150 mm : 20 $\mu m$ / ISO13385-1 $$^{2)}$$ Ø4-25 : 20 $\mu m$ / ISO13385-1 Ø26-150 : 30 $\mu m$ / ISO13385-1 |    |                                                        |