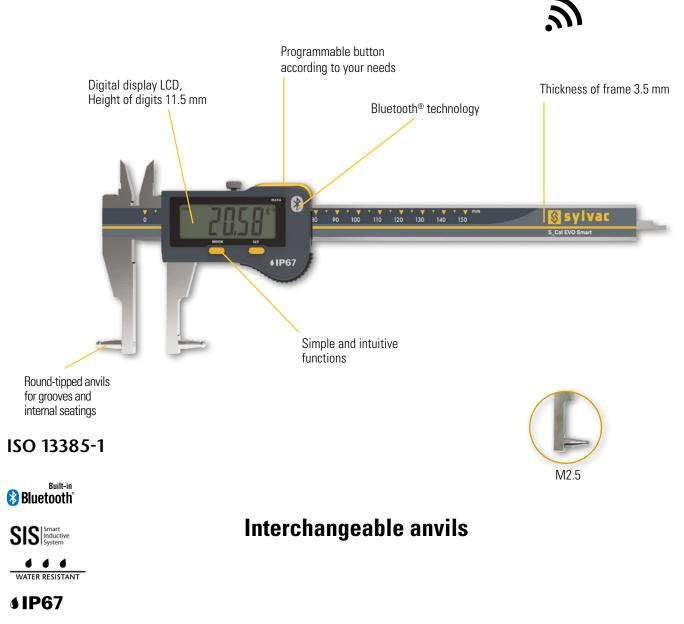

#### DESCRIPTION

- High-quality, ergonomic caliper with integrated Bluetooth® system
- Equipped with interchangeable M2.5 keys with hard metal ball Ø 2.5 mm, for all kinds of internal measurements from 34 mm with these keys.
- 3.5 mm thick hardened and ground stainless steel frame
- New extra-large display unit with 11.5 mm high digits
- Convenient push button for sending data that can also be programmed with another function
- Memorising the original position even when the instrument is switched off
- Measuring range 150 mm with rectangular depth rod
- Protection class IP67
- Wheel available as an option

#### TECHNICAL SPECIFICATIONS

|                                                                                                                        |    | 810-1601                                               |
|------------------------------------------------------------------------------------------------------------------------|----|--------------------------------------------------------|
| Measuring range                                                                                                        | mm | 150                                                    |
| Max. Error G - external measurements                                                                                   | μm | 20 <sup>1)</sup>                                       |
| Max. Error - internal measurements                                                                                     | μm | 20-30 <sup>2)</sup>                                    |
| Depth rod                                                                                                              | mm | <b>—</b> 4 x 1.4                                       |
| Protection rating according to IEC 60529                                                                               |    | IP67                                                   |
| Output data                                                                                                            |    | Bluetooth <sup>®</sup> wireless technology*            |
| Functions                                                                                                              |    | Zero setting, Preset (max 999.99), mm/inch, Hold, Data |
| Smart Inductive Sensor                                                                                                 |    | •                                                      |
| $^{1)}$ 0-150 mm : 20 $\mu m$ / ISO13385-1 $$^{2)}$$ Ø4-25 : 20 $\mu m$ / ISO13385-1 Ø26-150 : 30 $\mu m$ / ISO13385-1 |    |                                                        |