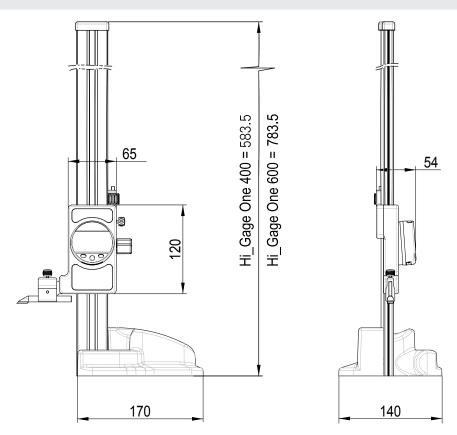

output cable Power to USB (926-6821/926-6838) or RS232 (905-4516/905-4538)

### Height gauge

## Hi\_Gage ONE Smart

### **DESCRIPTION**

- Measuring and tracing column with integrated Bluetooth® system
- Ergonomic cast iron base for good sitting posture
- Self-locking rapid transfer system and fine adjustment screws
- New, very robust double guide system
- Case Ø 59.5 mm with display resolution 0.01 mm
- Three buttons, including the central button with selectable favourite function
- Wide range of functions, including MIN/MAX/DELTA
- Possibility to enter the key constant for measuring diameters and centre-to-centre distances
- Light indication validating the probing
- Additional data outputs Power and Proximity



G





## Height gauge

# Hi\_Gage ONE Smart

### DIMENSIONAL DRAWINGS



### **TECHNICAL SPECIFICATIONS**

|                                  |                                               | 840-0406                 | 840-0606         |
|----------------------------------|-----------------------------------------------|--------------------------|------------------|
| Measurement range mm             |                                               | 400                      | 600              |
| Resolution                       | mm                                            | 0.01                     | 0.01             |
| Max. error                       | μm                                            | 40                       | 50               |
| Repeatability                    | μm                                            | 10 1)