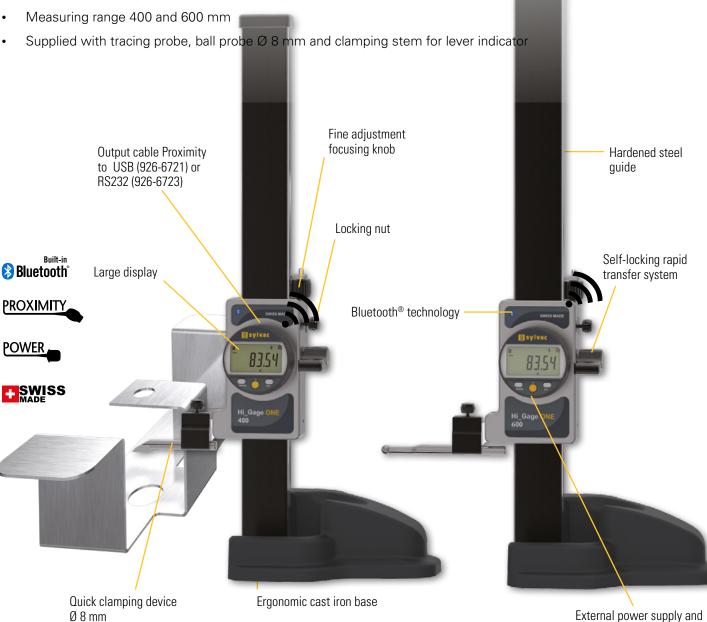

### **DESCRIPTION**

- Measuring and tracing column with integrated Bluetooth® system
- Ergonomic cast iron base for good sitting posture
- Self-locking rapid transfer system and fine adjustment screws
- New, very robust double guide system
- Case Ø 59.5 mm with display resolution 0.01 mm
- Three buttons, including the central button with selectable favourite function
- Wide range of functions, including MIN/MAX/DELTA
- Possibility to enter the key constant for measuring diameters and centre-to-centre distances
- Light indication validating the probing
- Additional data outputs Power and Proximity

## Height gauge

# Hi\_Gage ONE Smart