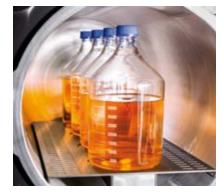

# ACCESSORIES

The right accessories make it easier to work with autoclaves and optimise the loading volume as well as the cycle times. Baskets in different versions maximise loading to suit the chamber size of the respective unit. Loading the autoclave with heavy sterilizing goods is significantly facilitated by lifting devices or loading systems.