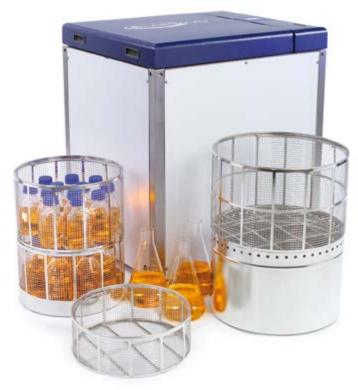

## Accessories for LABOKLAV tabletop units

- Baskets in various sizes
- Trays for waste sterilization
- Middle floor mounts
- Stands
- Integrated magnetic stirrer
- Loading system

#### Magnetic stirrer for tabletop units

Loading system