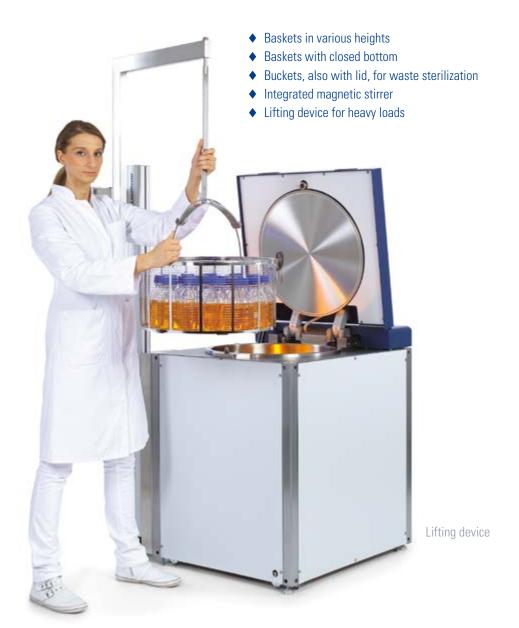

# ACCESSORIES

The right accessories make it easier to work with autoclaves and optimise the loading volume as well as the cycle times. Baskets in different versions maximise loading to suit the chamber size of the respective unit. Loading the autoclave with heavy sterilizing goods is significantly facilitated by lifting devices or loading systems.

#### Accessories for LABOKLAV free-standing units