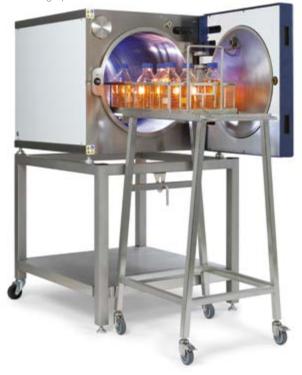

# ACCESSORIES

The right accessories make it easier to work with autoclaves and optimise the loading volume as well as the cycle times. Baskets in different versions maximise loading to suit the chamber size of the respective unit. Loading the autoclave with heavy sterilizing goods is significantly facilitated by lifting devices or loading systems.

#### Accessories for LABOKLAV free-standing units





## Accessories for LABOKLAV tabletop units

- Baskets in various sizes
- Trays for waste sterilization
- Middle floor mounts
- Stands
- Integrated magnetic stirrer
- Loading system

#### Magnetic stirrer for tabletop units



Loading system



## Accessories for all LABOKLAV laboratory autoclaves



- Condensate collection tank
- Compressors
- Cartridges for the production of demineralized water
- Integrated measurement of the quality of the demineralized water (conductivity measurement)