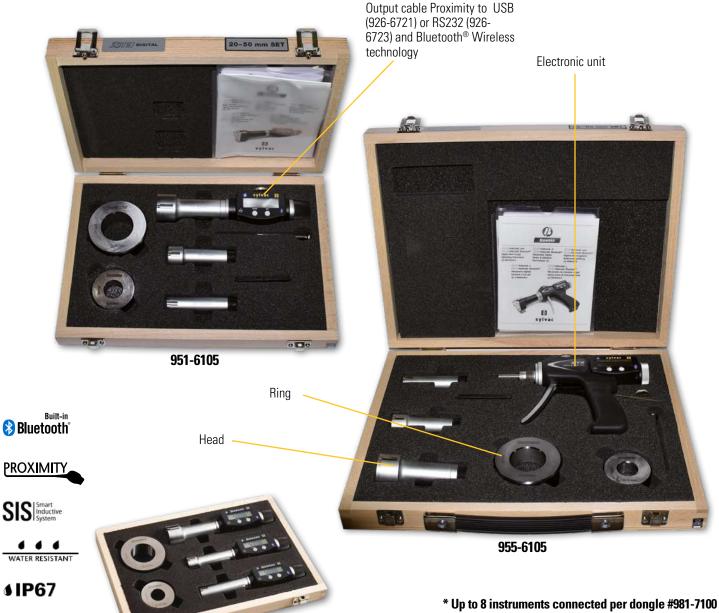

#### DESCRIPTION

- Sets available in XTD and XTH versions •
- The XTH sets are delivered with the pistol type unit, the heads necessary to cover the measuring range of the set as well as the calibration rings and certificates.
- The XTD sets are delivered as desired:
  - Together with the drum unit, the heads required to cover the range of the set, as well as the rings and calibration certificates
  - With a complete instrument (unit and head) for each measuring range, as well as calibration rings and certificates
- Measuring range Ø 2 to 200 mm (up to Ø 300 mm on request)
- Each set is delivered in a wooden box containing all items

951-7105

More informations on How to use Bluetooth® leaflet SYL\_1401\_EN\_BT

F

**SMART** 

**Xtreme SETS** 

**Xtreme SETS** 