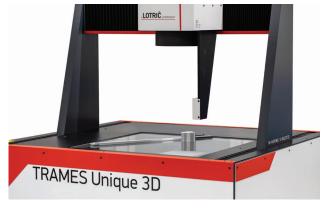

#### **TRAMES**

In the LOTRIČ Metrology Group, we develop and manufacture fully customised measuring systems for the purpose of incoming quality control, in-process quality control or utgoing quality control.

#### Measuring machines, systems and devices TRAMES Unique

- Fully tailored machines for measuring product dimensions
- stand-alone device or a unit that is part of the production line or other devices.
- measurement of dimensions in 1D, 2D and 3D space,
- different levels of automation and metrological capabilities.