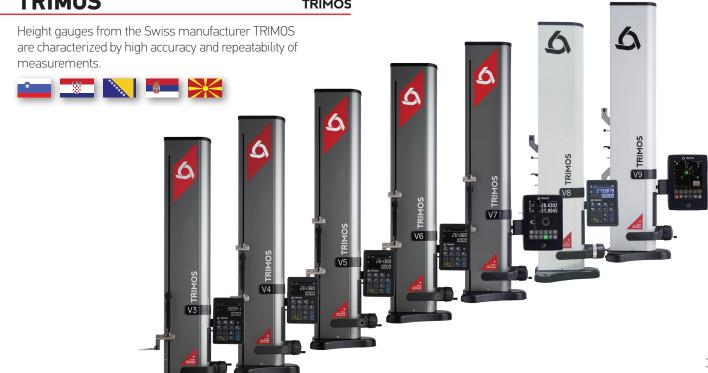

# HEIGHT GAUGES

- SALES AND CONSULTING
- SERVICE
- CALIBRATION

## **TRIMOS**

#### **TRIMOS**

Measuring instruments from the Swiss manufacturer TRIMOS are characterized by high accuracy and reproducibility of measurements. They are available in versions for the needs of laboratories and production.