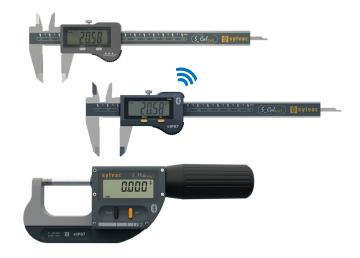

#### **SYLVAC**

Swiss manufacturer of precision measuring equipment with more than 50 years of tradition. Wide offer of calipers, depth gauges and internal micrometers.