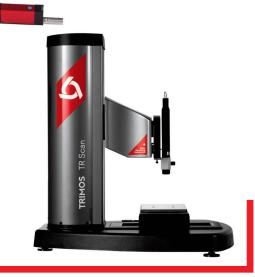

## **TRIMOS**

#### **TRIMOS**

Measuring instruments from the Swiss manufacturer TRIMOS are characterized by high accuracy and reproducibility of measurements. They are available in versions for the needs of laboratories and production.

#### **TRIMOS**

Portable 3D measuring systems from the Swiss manufacturer TRIMOS.

- measuring arms
- portable coordinate measuring machines

## **TRIMOS**

Optical measuring devices from the Swiss manufacturer TRIMOS for surface measurement.