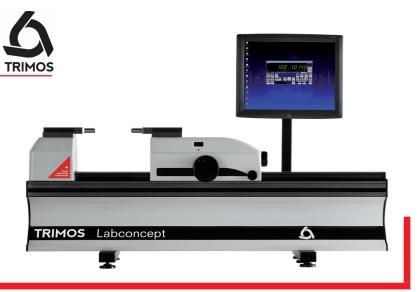

# 1D HORIZONTAL MEASURING INSTRUMENTS

- **SALES AND CONSULTING**
- **CALIBRATION**

#### **TRIMOS**

Measuring instruments from the Swiss manufacturer TRIMOS are characterized by high accuracy and reproducibility of measurements. They are available in versions for the needs of laboratories and production.