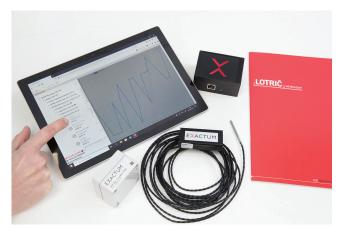

## **EXACTUM**

EXACTUM® Industry – part of Industry 4.0

For monitoring parameters within the production process. With immediate notification of deviations and automatic generation of reports, you can easily meet the strict requirements of quality standards and ensure the safety of the production process (in measuring rooms, warehouses and production facilities).