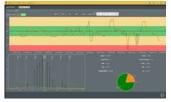

#### **SYLCOM**

Sylcom is the latest software product to be launched by Sylvac and has been designed to process information from instruments connected via Bluetooth® Wireless technology or via a USB cable. It creates an almost limitless number of display channels spread over one or several pages. Several display modes are available so that the status of the variable measured (GO/NG) can be visualised instantaneously. Sylcom can also be used to measure components sequentially, to collect all values simultaneously and to define a time interval in order to save values automatically. The data can be saved in Sylcom and then exported to an Excel file.

Channel display

Multi-channel display with colour-coded tolerances

Statistics

Control plans

| Softwares SYLCOM              | Order number<br>Dongle licence | Order number<br>Digital licence |
|-------------------------------|--------------------------------|---------------------------------|
| Sylcom LITE                   | -                              | FREE                            |
| Sylcom Standard               | 981-7132                       | 981-7129                        |
| Sylcom Pro                    | 981-7240                       | 981-7245                        |
| Sylcom Expert                 | 981-7250                       | 981-7255                        |
| Upgrade Sylconnect to Sylcom* | 981-7139                       | -                               |