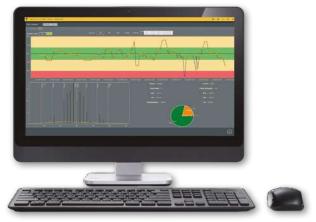

#### **SYLCOM**

Sylcom is the latest software product to be launched by Sylvac and has been designed to process information from instruments connected via Bluetooth® Wireless technology or via a USB cable. It creates an almost limitless number of display channels spread over one or several pages. Several display modes are available so that the status of the variable measured (GO/NG) can be visualised instantaneously. Sylcom can also be used to measure components sequentially, to collect all values simultaneously and to define a time interval in order to save values automatically. The data can be saved in Sylcom and then exported to an Excel file.

Channel display

Multi-channel display with colour-coded tolerances

Statistics

Control plans

| Softwares SYLCOM              | Order number<br>Dongle licence | Order number<br>Digital licence |
|-------------------------------|--------------------------------|---------------------------------|
| Sylcom LITE                   | -                              | FREE                            |
| Sylcom Standard               | 981-7132                       | 981-7129                        |
| Sylcom Pro                    | 981-7240                       | 981-7245                        |
| Sylcom Expert                 | 981-7250                       | 981-7255                        |
| Upgrade Sylconnect to Sylcom* | 981-7139                       | -                               |