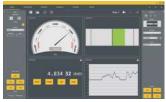

#### **SYLCOM**

Sylcom is the latest software product to be launched by Sylvac and has been designed to process information from instruments connected via Bluetooth® Wireless technology or via a USB cable. It creates an almost limitless number of display channels spread over one or several pages. Several display modes are available so that the status of the variable measured (GO/NG) can be visualised instantaneously. Sylcom can also be used to measure components sequentially, to collect all values simultaneously and to define a time interval in order to save values automatically. The data can be saved in Sylcom and then exported to an Excel file.

Channel display

Multi-channel display with colour-coded tolerances

Statistics

Control plans

| Softwares SYLCOM              | Order number<br>Dongle licence | Order number<br>Digital licence |
|-------------------------------|--------------------------------|---------------------------------|
| Sylcom LITE                   | -                              | FREE                            |
| Sylcom Standard               | 981-7132                       | 981-7129                        |
| Sylcom Pro                    | 981-7240                       | 981-7245                        |
| Sylcom Expert                 | 981-7250                       | 981-7255                        |
| Upgrade Sylconnect to Sylcom* | 981-7139                       | -                               |