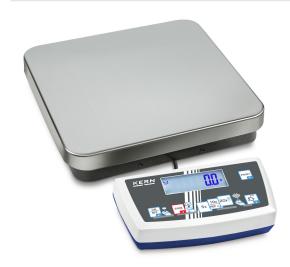

# KERN CDS 15K0.05

Easy to use industrial counting scale for heavy loads, counting resolution 300.000 points, ideal for the diverse possibilities of Industry 4.0 applications

Approval

| Category          |                  |
|-------------------|------------------|
| Brand             | KERN             |
| Product categoriy | Industrial scale |
| Product group     | Counting scale   |
| Product family    | CDS              |

| Construction                         |                  |
|--------------------------------------|------------------|
| Dimension display device (W×D×H)     | 225×115×60 mm    |
| Dimension housing (W×D×H)            | 225×115×60 mm    |
| Dimensions weighing platform (W×D×H) | 308×318×75 mm    |
| Material display housing             | Plastics         |
| Material housing                     | plastic          |
| Material weighing plate              | stainless steel  |
| Material platform                    | metal, lacquered |
| Dimensions weighing surface (W×D)    | 308×318 mm       |
| Display device cable length          | 2 m              |
| Wall mount                           | ✓                |

## KERN CDS 15K0.05

Easy to use industrial counting scale for heavy loads, counting resolution 300.000 points, ideal for the diverse possibilities of Industry 4.0 applications

| Underfloor weighing | Hook (optional)       |
|---------------------|-----------------------|
|                     | RS-232 (optional)     |
|                     | Ethernet (optional)   |
|                     | Bluetooth BLE (v4.0)  |
| Interfaces          | (optional)            |
|                     | USB-Device (optional) |
|                     | KUP                   |
|                     | WiFi (optional)       |